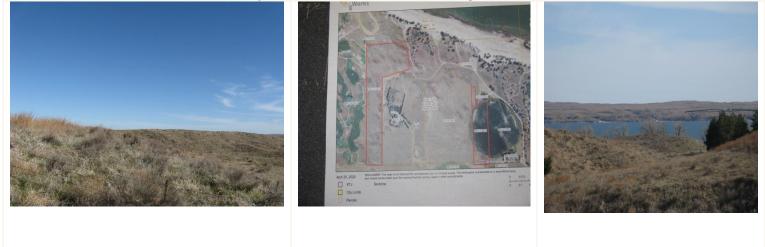

Information believed to be accurate, but not guaranteed

This is a very exciting Large Tract of property on the South side of Lake McConaughy. It runs along the East side of Bayside Golf from the Lakeview Road/ Bayside Road North for approximately 2610 ft then East for 950 ft, then back West and then South to paved Lakeview Road.

The SUBJECT is currently in native grass and is rolling. It has numerous sites for housing with great views of Lake McConaughy. The property is fenced and has not been pastured or utilized for many years. The owner had plans for development at one time.